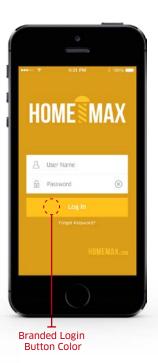

### **Login Button Color Branding Requirements**

HEX # e1e8ee

This is the color of the login button that is on the login screen. This color should differienticate the button from your background color. For best results, use a color that is the same or similair to your primary color.