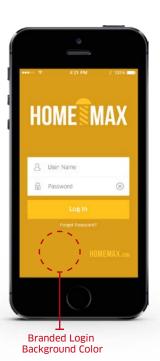

### Login Screen Background Color Branding Requirements

Login Background

HEX # f3f4f6

This is the color that is used for the background of your login screen. For best results, use a subtle color that will differienticate your logos and login button from your background. A light, neutral color that is analogous to your primary color works best.

Examples: