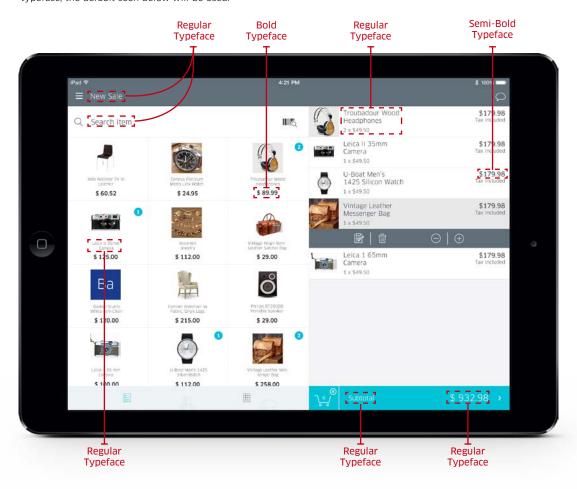

### on ROAMpay™ X5 Branding Assets / **Typefaces (Optional)**

A custom typeface can be used in lieu of our default typeface. If you do not wish to provide a typeface, the default seen below will be used.

### **Typeface Branding Requirements**

Please provide a typeface that has at least 3 weights (preferably regular, **bold** and **semi-bold**). Our default typeface is below:

Font: Clan OT Weight: Regular

Font: Clan OT Weight: Semi-Bold Font: Clan OT Weight: Semi-Bold