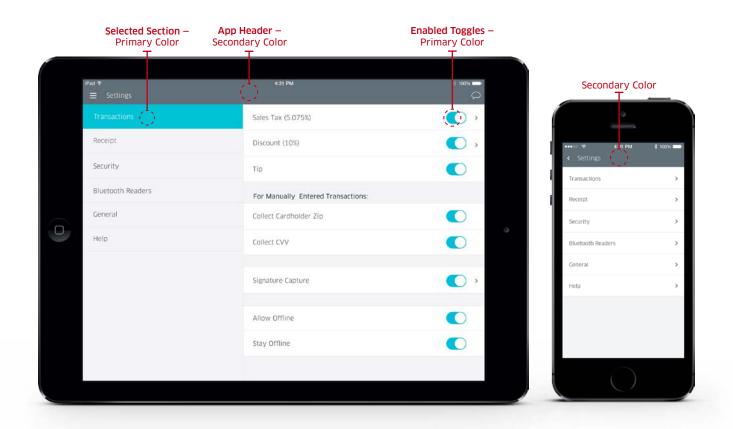

### Branding Examples / Settings

101 Federal Street, Suite 700, Boston, MA 02110

+1 888.589.5885

ingenico.us/mobile-solutions