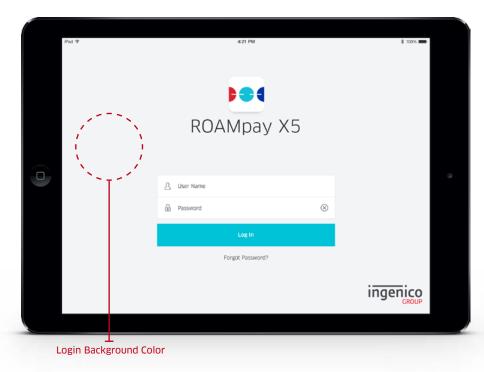

### op ROAMpay™ X5 Branding Assets / **Login Screen Background Color**

This color is used as the background color of the login screen.

### Login Screen Background Color Branding Requirements

Login Background

HEX # f3f4f6

This is the color that is used for the background of your login screen. For best results, use a subtle color that will differienticate your logos and login button from your background. A light, neutral color that is analogous to your primary color works best.