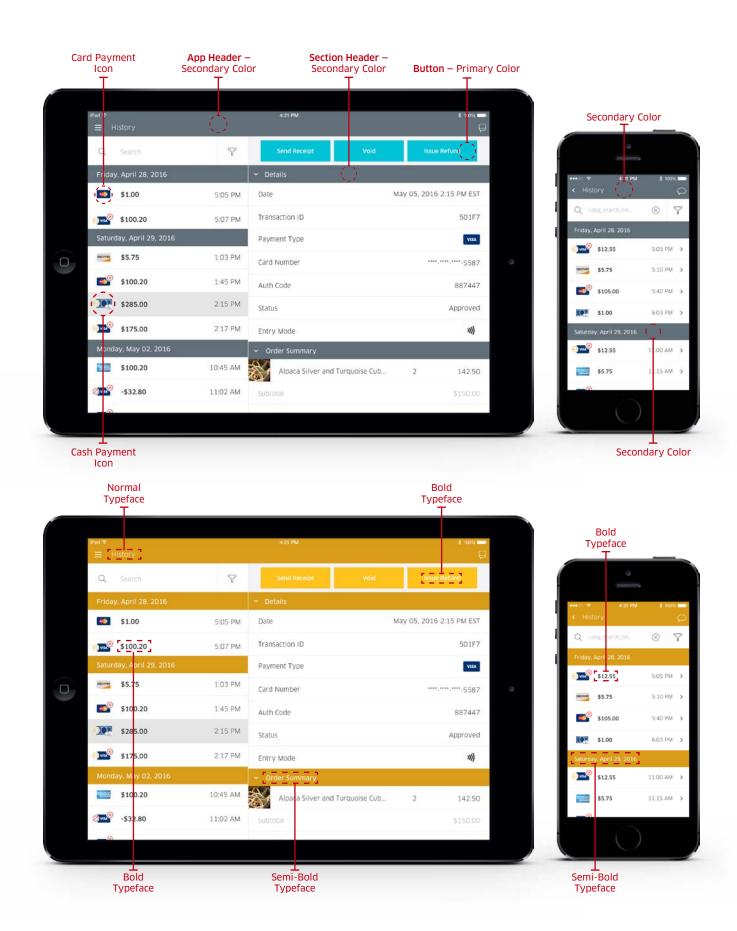

ry Wordmark or Logo Branding Requirements



 Secondary Wordmark or Logo Format: Vector (SVG, EPS or AI)

### on ROAMpay™ X5 Branding Assets / **Typefaces (Optional)**

A custom typeface can be used in lieu of our default typeface. If you do not wish to provide a typeface, the default seen below will be used.



### **Typeface Branding Requirements**

Please provide a typeface that has at least 3 weights (preferably regular, **bold** and **semi-bold**). Our default typeface is below:

Font: Clan OT Weight: Regular

Font: Clan OT Weight: Semi-Bold Font: Clan OT Weight: Semi-Bold



### Branding Examples / New Sale – Keypad



### Branding Examples / New Sale - Catalog



### Branding Examples / Keyed



### Branding Examples / Tip & Signature



### Branding Examples / Transaction History



### Branding Examples / Catalog



### Branding Examples / Settings









101 Federal Street, Suite 700, Boston, MA 02110

+1 888.589.5885

ingenico.us/mobile-solutions