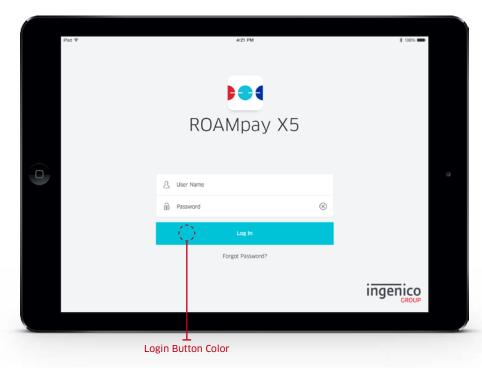

### ROAMpay™ X5 Branding Assets / Login Button Color

This color is used on the Login button.

Login Button color

### **Login Button Color Branding Requirements**

HEX # e1e8ee

This is the color of the login button that is on the login screen. This color should differienticate the button from your background color. For best results, use a color that is the same or similair to your primary color.