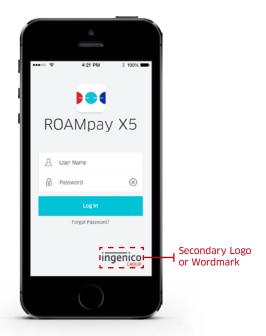

### oo ROAMpay™ X5 Branding Assets / **Secondary Wordmark** or Logo (Optional)

An optional Secondary logo or Wordmark displays on the bottom-right corner of your app's login screen.

Secondary Logo or Wordmark Example

Secondary Branded Logo or Wordmark Example

### Secondary Wordmark or Logo Branding Requirements

 Secondary Wordmark or Logo Format: Vector (SVG, EPS or AI)