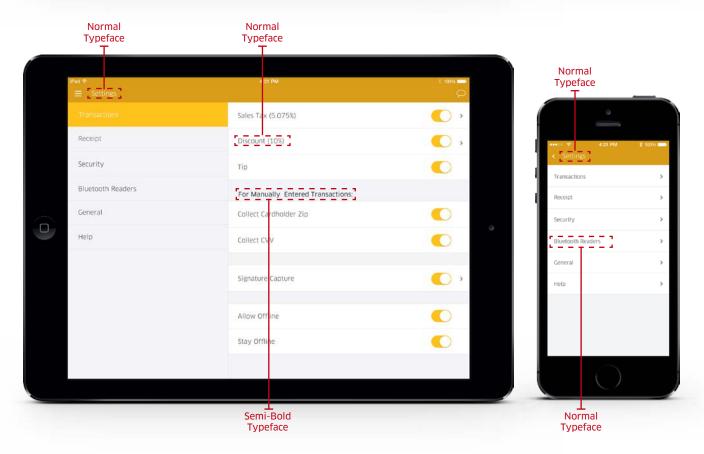

### on ROAMpay™ X5 Branding Assets / **Typefaces (Optional)**

A custom typeface can be used in lieu of our default typeface. If you do not wish to provide a typeface, the default seen below will be used.

### **Typeface Branding Requirements**

Please provide a typeface that has at least 3 weights (preferably regular, **bold** and **semi-bold**). Our default typeface is below:

Font: Clan OT Weight: Regular

Font: Clan OT Weight: Semi-Bold Font: Clan OT Weight: Semi-Bold

### Branding Examples / Settings

101 Federal Street, Suite 700, Boston, MA 02110

+1 888.589.5885

ingenico.us/mobile-solutions