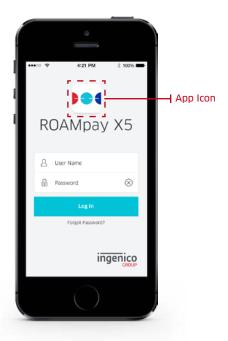

### 04 ROAMpay™ X5 Branding Assets / App Icon

This is the main icon of your app. The app icon will also be shown on the Login screen.

### **App Icon Branding Requirements**

App Icon

Size: Minimum 1024 x 1024 pixels Format: Vector (SVG, EPS or Al) reccomended. Photoshop (PSD), or PNG.