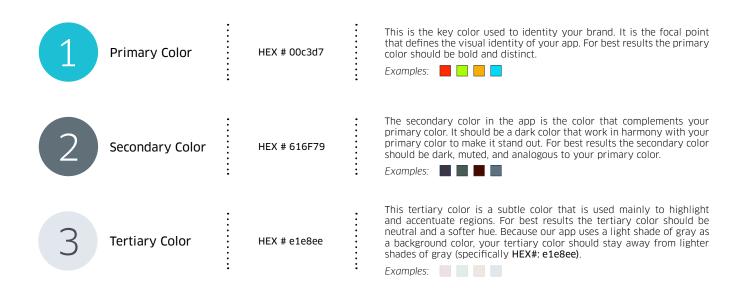

| 01 | Primary, Secondary, Tertiary brand<br>Colors (Optional)      | These 3 colors define the visual identify of the app.                                       |
|----|--------------------------------------------------------------|---------------------------------------------------------------------------------------------|
| 02 | Login Screen Background Color                                | This color is used as the background clor of the login screen.                              |
| 03 | Login Button Color                                           | This color is used on the Login button.                                                     |
| 04 | App Icon                                                     | This will be the icon of your app. The app icon will also be shown on the Login screen.     |
| 05 | App Wordmark                                                 | The App wordmark displays on the login screen.                                              |
| 06 | Secondary App Logo or Wordmark<br>(Optional)                 | The Secondary App Logo or wordmark displays in the bottom-right corner of the Login screen. |
| 07 | Typeface, with 3 weights:  Regular Semi-bold Bold (Optional) | Refer to the examples below to see how your brand's typeface is used on the app.            |

### oo ROAMpay™ X5 Branding Assets / **Primary, Secondary, Tertiary Brand Colors (Optional)**

These 3 colors define the visual identity of the app. From this color palette, we will work with you to ensure the application meets your branding needs. If you don't wish to provide us these colors, your app will have the default colors listed below.

### Primary, Secondary, Tertiary Color Branding Requirements

In order to thematically brand your application, please submit hex value alternatives for the ones listed below.