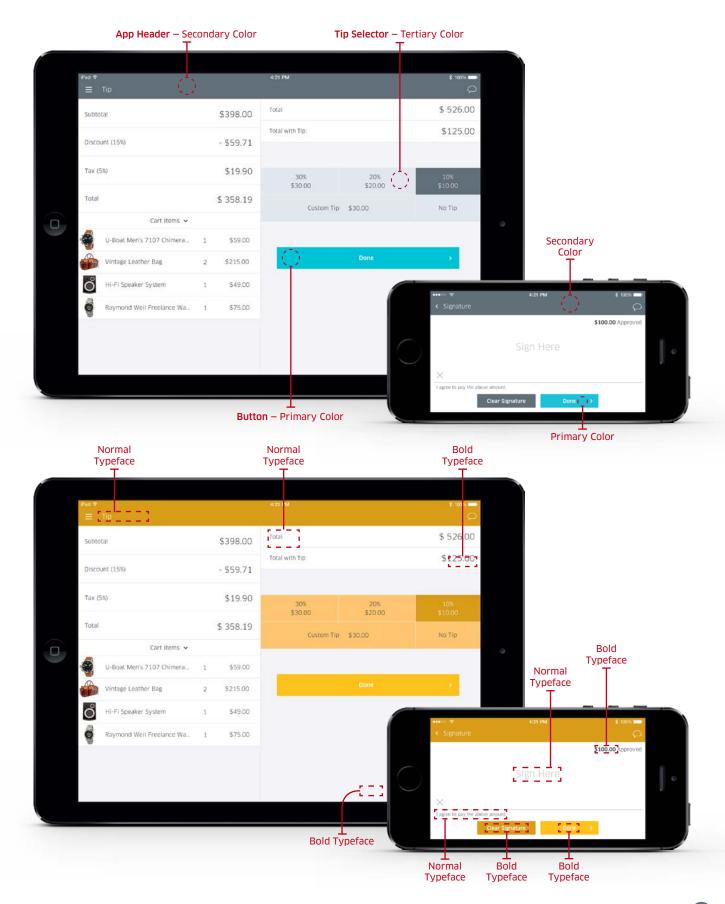

y Branded Logo or Wordmark Example

### Secondary Wordmark or Logo Branding Requirements



 Secondary Wordmark or Logo Format: Vector (SVG, EPS or AI)

### on ROAMpay™ X5 Branding Assets / **Typefaces (Optional)**

A custom typeface can be used in lieu of our default typeface. If you do not wish to provide a typeface, the default seen below will be used.



### **Typeface Branding Requirements**

Please provide a typeface that has at least 3 weights (preferably regular, **bold** and **semi-bold**). Our default typeface is below:

Font: Clan OT Weight: Regular

Font: Clan OT Weight: Semi-Bold Font: Clan OT Weight: Semi-Bold



### Branding Examples / New Sale – Keypad



### Branding Examples / New Sale - Catalog



### Branding Examples / Keyed



### Branding Examples / Tip & Signature



### Branding Examples / Transaction History



### Branding Examples / Catalog



### Branding Examples / Settings









101 Federal Street, Suite 700, Boston, MA 02110

+1 888.589.5885

ingenico.us/mobile-solutions