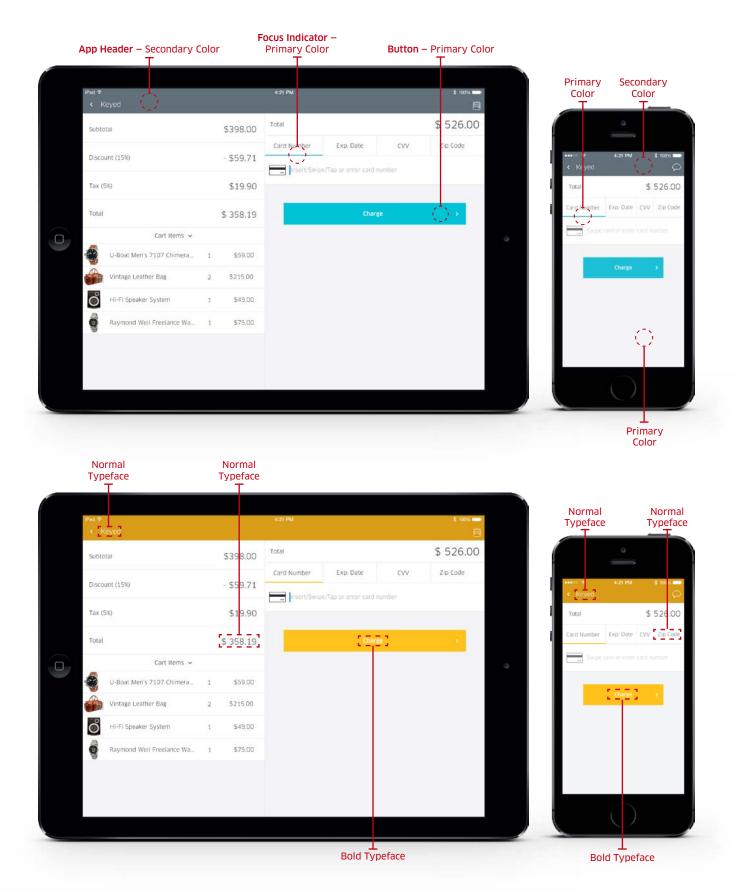

### Branding Examples / Keyed

### **Typeface Branding Requirements**

Please provide a typeface that has at least 3 weights (preferably regular, **bold** and **semi-bold**). Our default typeface is below:

Font: Clan OT Weight: Regular

Font: Clan OT Weight: Semi-Bold Font: Clan OT Weight: Semi-Bold