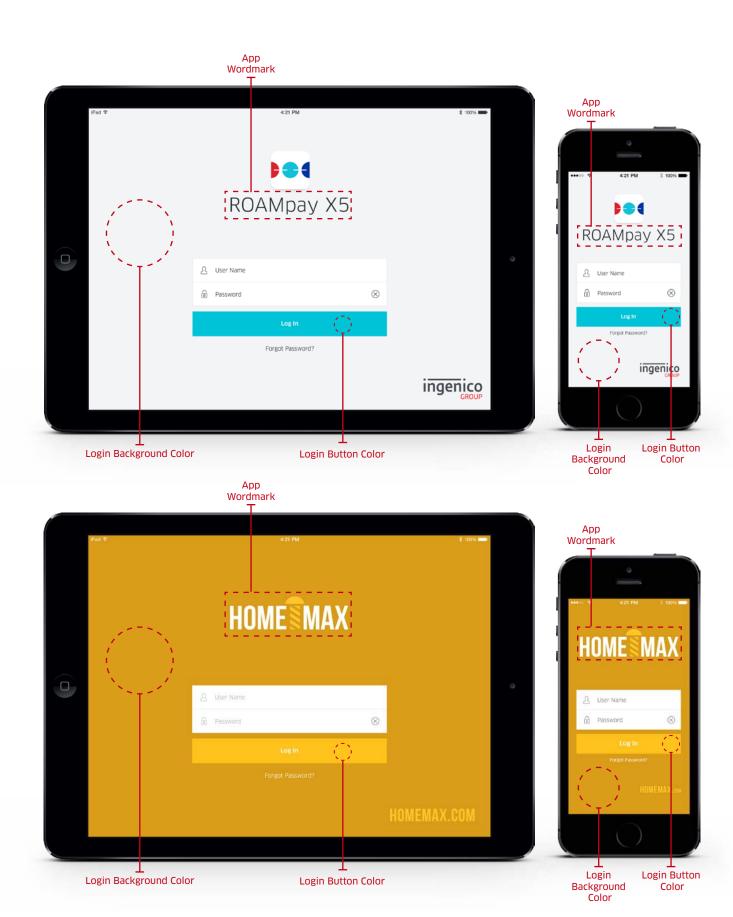

### op ROAMpay™ X5 Branding Assets / **Login Screen Background Color**

This color is used as the background color of the login screen.

### Login Screen Background Color Branding Requirements

Login Background

HEX # f3f4f6

This is the color that is used for the background of your login screen. For best results, use a subtle color that will differienticate your logos and login button from your background. A light, neutral color that is analogous to your primary color works best.

### ROAMpay™ X5 Branding Assets / Login Button Color

This color is used on the Login button.

Login Button color

### **Login Button Color Branding Requirements**

HEX # e1e8ee

This is the color of the login button that is on the login screen. This color should differienticate the button from your background color. For best results, use a color that is the same or similair to your primary color.

### os ROAMpay™ X5 Branding Assets / App Wordmark

The App Wordmark displays on the login screen.

## ROAMpay X5

App Wordmark

## **HOME MAX**

Branded App Wordmark Example