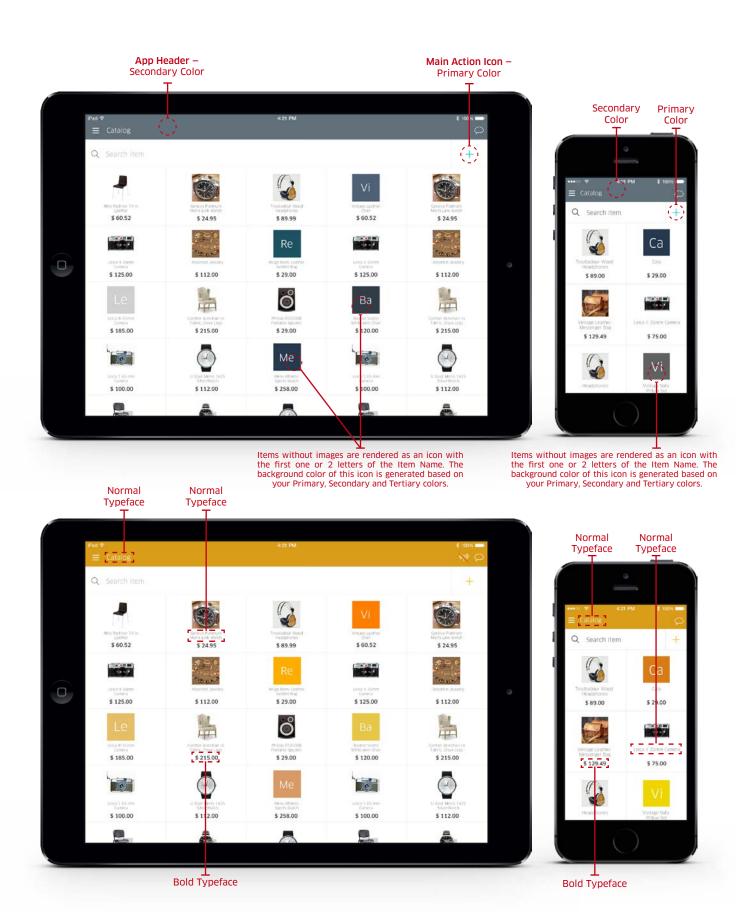

ements



 Secondary Wordmark or Logo Format: Vector (SVG, EPS or AI)

### on ROAMpay™ X5 Branding Assets / **Typefaces (Optional)**

A custom typeface can be used in lieu of our default typeface. If you do not wish to provide a typeface, the default seen below will be used.



### **Typeface Branding Requirements**

Please provide a typeface that has at least 3 weights (preferably regular, **bold** and **semi-bold**). Our default typeface is below:

Font: Clan OT Weight: Regular

Font: Clan OT Weight: Semi-Bold Font: Clan OT Weight: Semi-Bold



### Branding Examples / New Sale – Keypad



### Branding Examples / New Sale - Catalog



### Branding Examples / Keyed



### Branding Examples / Tip & Signature



### Branding Examples / Transaction History



### Branding Examples / Catalog



### Branding Examples / Settings









101 Federal Street, Suite 700, Boston, MA 02110

+1 888.589.5885

ingenico.us/mobile-solutions