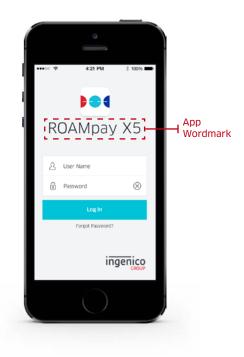

### os ROAMpay™ X5 Branding Assets / App Wordmark

The App Wordmark displays on the login screen.

## ROAMpay X5

App Wordmark