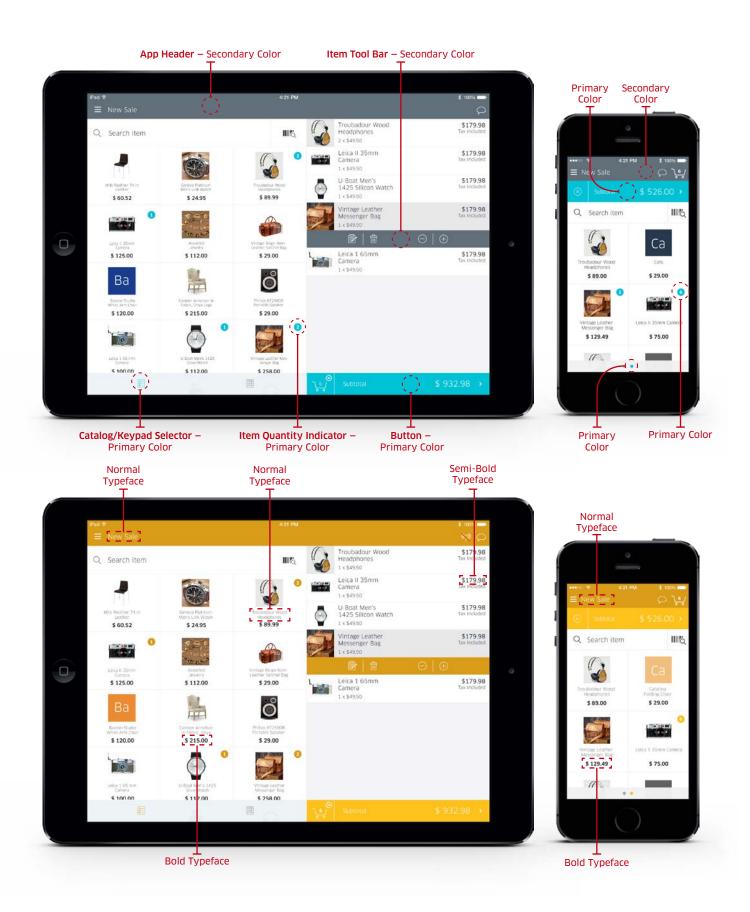

### Branding Examples / New Sale - Catalog

### **Typeface Branding Requirements**

Please provide a typeface that has at least 3 weights (preferably regular, **bold** and **semi-bold**). Our default typeface is below:

Font: Clan OT Weight: Regular

Font: Clan OT Weight: Semi-Bold Font: Clan OT Weight: Semi-Bold