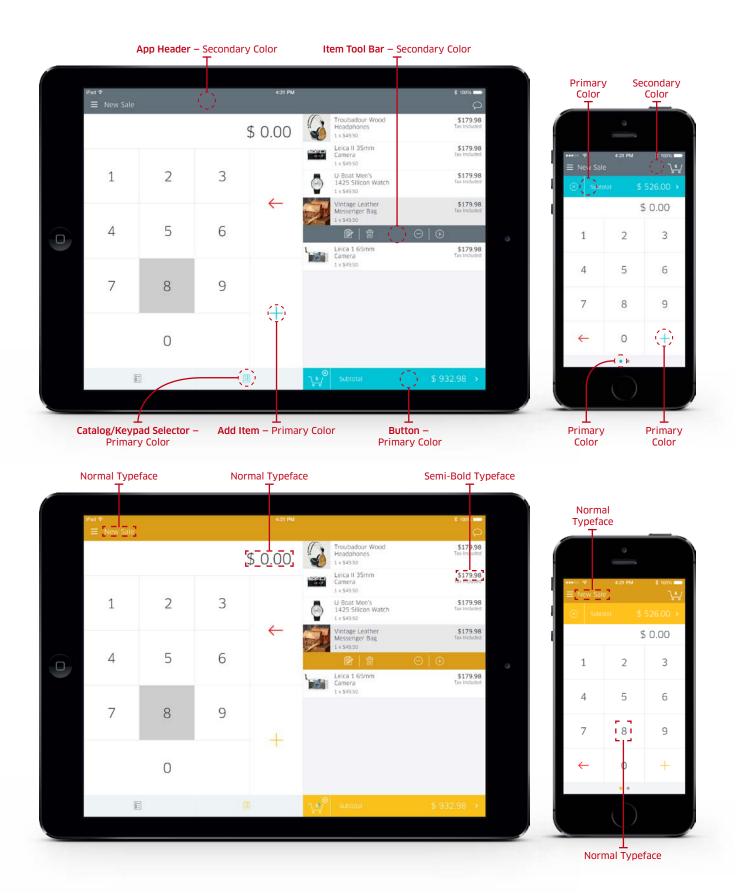

### Branding Examples / New Sale – Keypad

### **Typeface Branding Requirements**

Please provide a typeface that has at least 3 weights (preferably regular, **bold** and **semi-bold**). Our default typeface is below:

Font: Clan OT Weight: Regular

Font: Clan OT Weight: Semi-Bold Font: Clan OT Weight: Semi-Bold