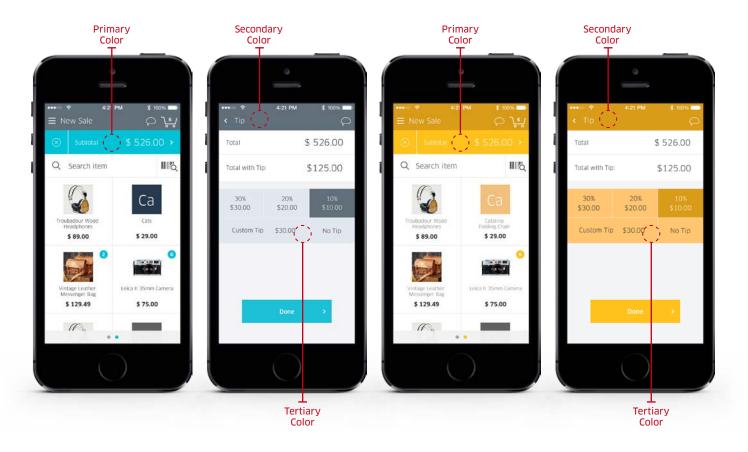

### ROAMpay™ X5 Branding Assets

ROAMPay X5 offers full white labeling options giving you complete brand control over the entire application. To brand your application our design team would need the following branding assets from you.

| 01 | Primary, Secondary, Tertiary brand<br>Colors (Optional)      | These 3 colors define the visual identify of the app.                                       |
|----|--------------------------------------------------------------|---------------------------------------------------------------------------------------------|
| 02 | Login Screen Background Color                                | This color is used as the background clor of the login screen.                              |
| 03 | Login Button Color                                           | This color is used on the Login button.                                                     |
| 04 | App Icon                                                     | This will be the icon of your app. The app icon will also be shown on the Login screen.     |
| 05 | App Wordmark                                                 | The App wordmark displays on the login screen.                                              |
| 06 | Secondary App Logo or Wordmark<br>(Optional)                 | The Secondary App Logo or wordmark displays in the bottom-right corner of the Login screen. |
| 07 | Typeface, with 3 weights:  Regular Semi-bold Bold (Optional) | Refer to the examples below to see how your brand's typeface is used on the app.            |